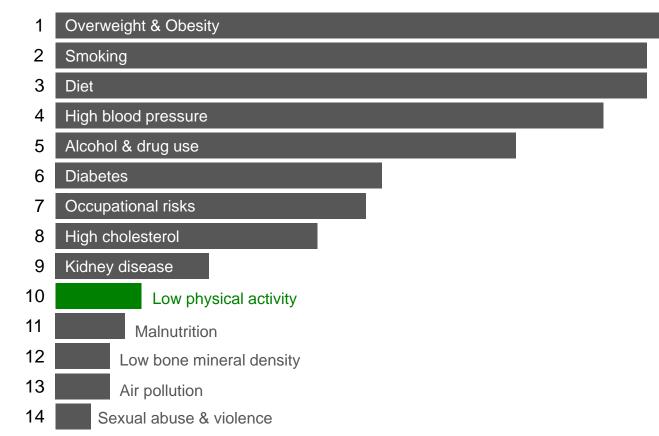

### 10 Healthy Streets Indicators





Source: Lucy Saunders





## Easy to cross



#### Shade and shelter





## Shade and shelter







### Places to stop and rest







## Not too noisy



#### People choose to walk and cycle





# People choose to walk and cycle



### People feel safe





# People feel safe

REITE



### Things to see and do









### People feel relaxed





## People feel relaxed

London, UK

### Clean Air









#### Everyone feels welcome





### Everyone feels welcome



### The Healthy Streets Indicators are interdependent





Source: Lucy Saunders

..... and they are all equally weighted















### A street that works for people is a street that is good for health





### 10 Healthy Streets Indicators





Source: Lucy