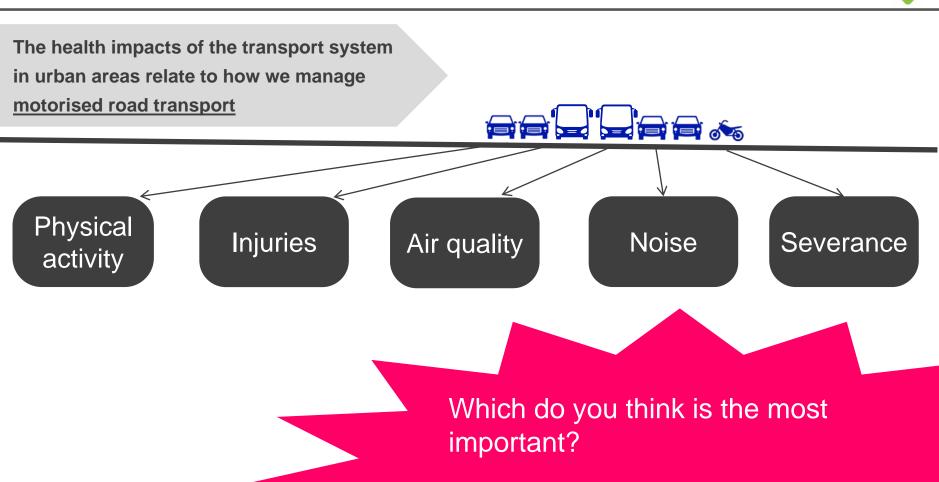

### The Healthy Streets Indicators are interdependent

Source: Lucy Saunders

..... and they are all equally weighted

### A street that works for people is a street that is good for health