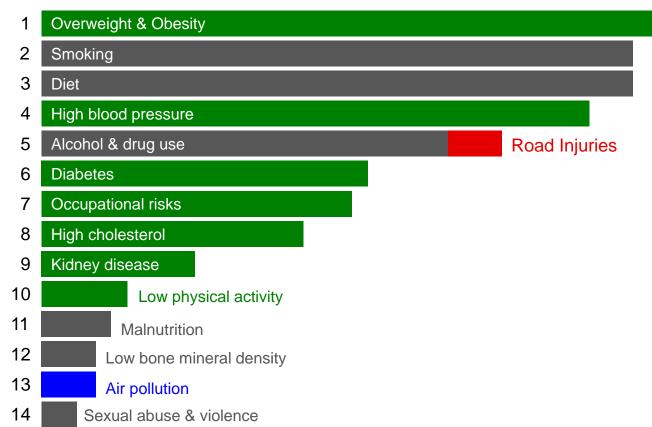

### 10 Healthy Streets Indicators





Source: Lucy Saunders





## Easy to cross



#### Shade and shelter





## Shade and shelter







### Places to stop and rest







## Not too noisy



#### People choose to walk and cycle





# People choose to walk and cycle



### People feel safe





# People feel safe

REITE



### Things to see and do









### People feel relaxed





## People feel relaxed

London, UK

### Clean Air









#### Everyone feels welcome





### Everyone feels welcome



### The Healthy Streets Indicators are interdependent





Source: Lucy Saunders

..... and they are all equally weighted















### A street that works for people is a street that is good for health





### 10 Healthy Streets Indicators





Source: Lucy Saunders