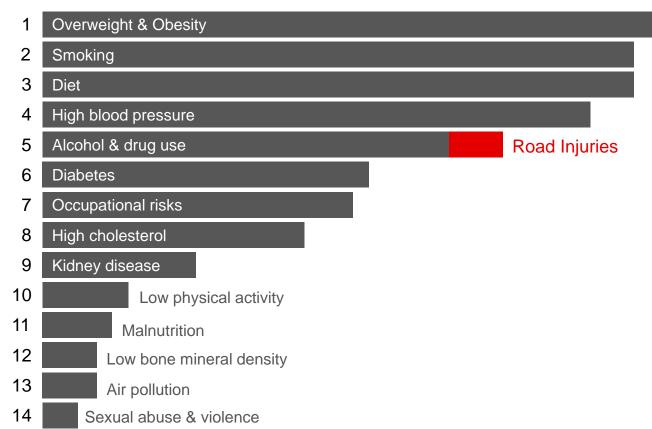

### 10 Healthy Streets Indicators





Source: Lucy Saunders





## Easy to cross



#### Shade and shelter





## Shade and shelter







### Places to stop and rest







## Not too noisy



#### People choose to walk and cycle





# People choose to walk and cycle



### People feel safe





# People feel safe

REITE



### Things to see and do









### People feel relaxed





## People feel relaxed

London, UK

### Clean Air









#### Everyone feels welcome





### Everyone feels welcome



### The Healthy Streets Indicators are interdependent





Source: Lucy Saunders

..... and they are all equally weighted















### A street that works for people is a street that is good for health





### 10 Healthy Streets Indicators





Source: Lucy Saunders