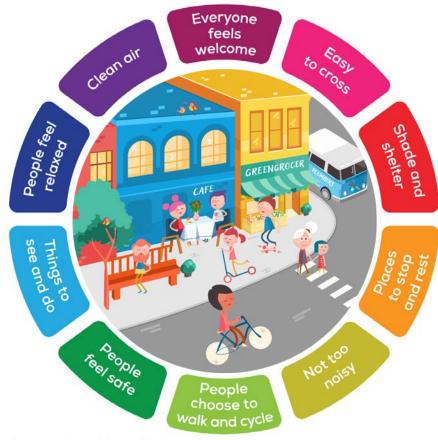

### 10 Healthy Streets Indicators

Source: Lucy Saunders

## Easy to cross

#### Shade and shelter

## Shade and shelter

### Places to stop and rest

## Not too noisy

#### People choose to walk and cycle

# People choose to walk and cycle

### People feel safe

# People feel safe

REITE

### Things to see and do

### People feel relaxed

## People feel relaxed

London, UK

### Clean Air

#### Everyone feels welcome

### Everyone feels welcome