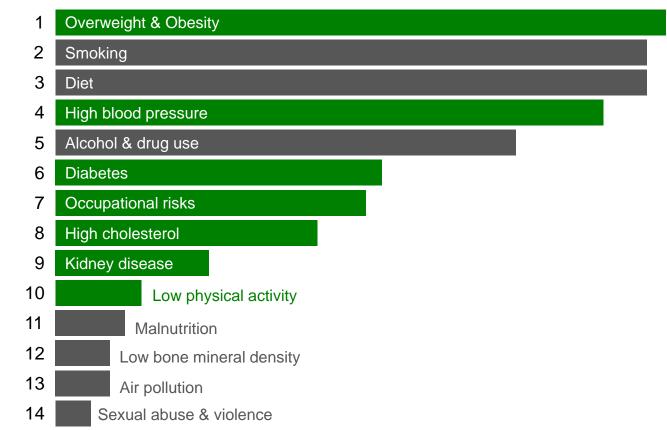

### 10 Healthy Streets Indicators





Source: Lucy Saunders





## Easy to cross



#### Shade and shelter





## Shade and shelter







### Places to stop and rest







## Not too noisy



#### People choose to walk and cycle





# People choose to walk and cycle



### People feel safe





# People feel safe

REITE



### Things to see and do









### People feel relaxed





## People feel relaxed

London, UK

### Clean Air









#### Everyone feels welcome





### Everyone feels welcome



### The Healthy Streets Indicators are interdependent





Source: Lucy Saunders

..... and they are all equally weighted















### A street that works for people is a street that is good for health





### 10 Healthy Streets Indicators





Source: Lucy Sau