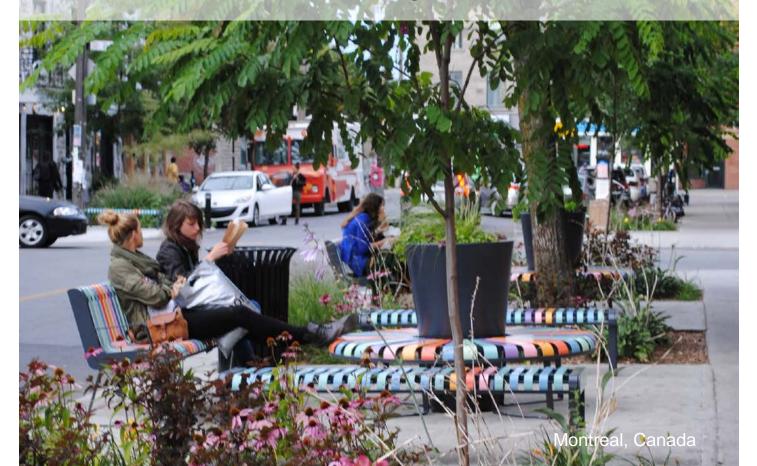

### 10 Healthy Streets Indicators





Source: Lucy Saunders





## Easy to cross



#### Shade and shelter





## Shade and shelter







### Places to stop and rest







## Not too noisy



#### People choose to walk and cycle





# People choose to walk and cycle



### People feel safe





# People feel safe

REITE



### Things to see and do









### People feel relaxed





## People feel relaxed

London, UK

### Clean Air









#### Everyone feels welcome





### Everyone feels welcome



### The Healthy Streets Indicators are interdependent





Source: Lucy Saunders

..... and they are all equally weighted















### A street that works for people is a street that is good for health





### 10 Healthy Streets Indicators





Source: Lucy Saunders









10 am - 8 pm

----

ETOS

020 855 68699

WALL'S Fancy an ice Cream



lucysaunders@healthystreets.com @le\_saunders