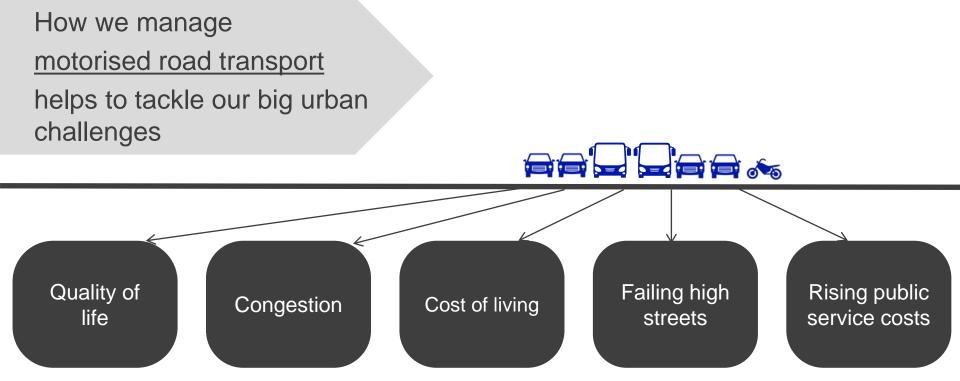

### The Healthy Streets Indicators are interdependent

Source: Lucy Saunders

..... and they are all equally weighted

### A street that works for people is a street that is good for health