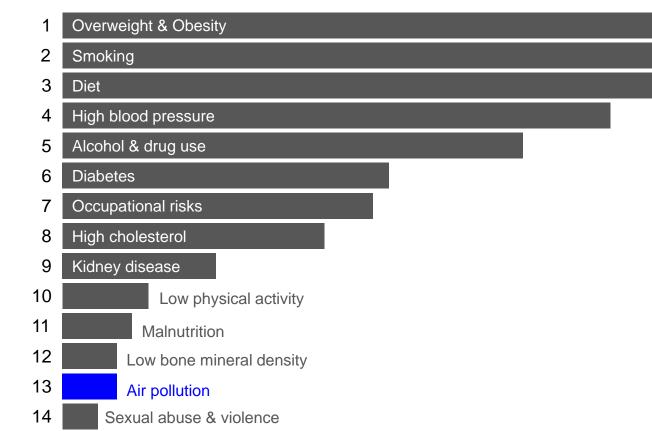

### 10 Healthy Streets Indicators





Source: Lucy Saunders





## Easy to cross



#### Shade and shelter





## Shade and shelter







### Places to stop and rest







## Not too noisy



#### People choose to walk and cycle





# People choose to walk and cycle



### People feel safe





# People feel safe

REITE



### Things to see and do









### People feel relaxed





## People feel relaxed

London, UK

### Clean Air









#### Everyone feels welcome





### Everyone feels welcome



### The Healthy Streets Indicators are interdependent





Source: Lucy Saunders

..... and they are all equally weighted















### A street that works for people is a street that is good for health





### 10 Healthy Streets Indicators





Source: Lucy Saunder