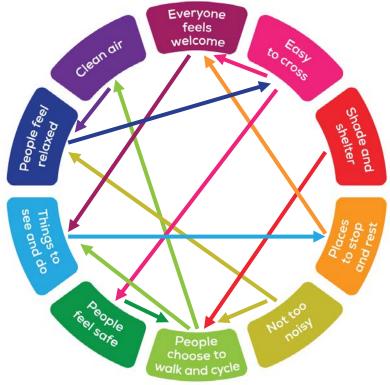

### The Healthy Streets Indicators are interdependent

Source: Lucy Saunders

..... and they are all equally weighted