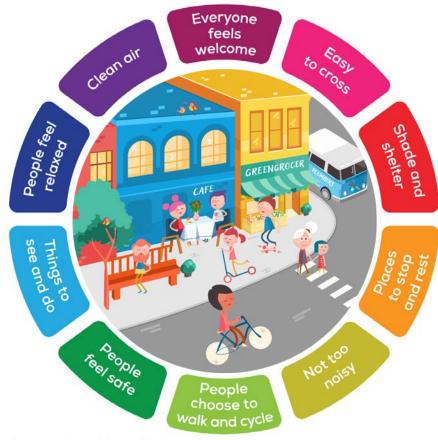

### 10 Healthy Streets Indicators

Source: Lucy Saunders

### The Healthy Streets Indicators are interdependent

Source: Lucy Saunders

..... and they are all equally weighted