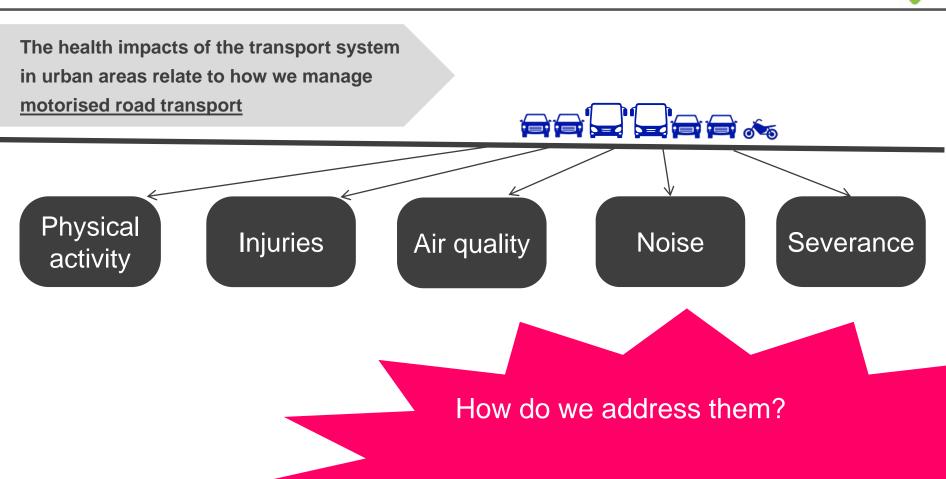

### 10 Healthy Streets Indicators





Source: Lucy Saunders





## Easy to cross



#### Shade and shelter





## Shade and shelter







### Places to stop and rest







## Not too noisy



#### People choose to walk and cycle





# People choose to walk and cycle



### People feel safe





# People feel safe

REITE



### Things to see and do









### People feel relaxed





## People feel relaxed

London, UK

### Clean Air









#### Everyone feels welcome





### Everyone feels welcome



### The Healthy Streets Indicators are interdependent





Source: Lucy Saunders

..... and they are all equally weighted















### A street that works for people is a street that is good for health





### 10 Healthy Streets Indicators





Source: Lucy Saunders