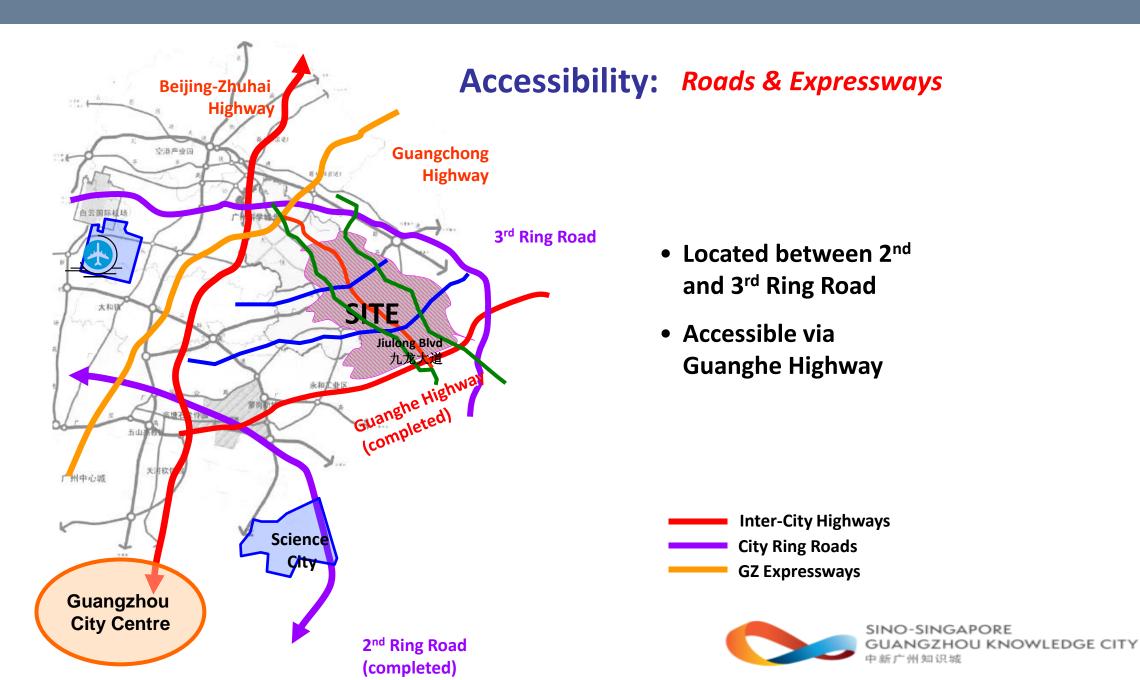

## **Geographical Advantages**

- SSGKC is strategically located within the Guangzhou Eastern Scenic Region —
  with best Air Quality in Guangzhou,
  quality Eco environment
- Centrally located, with accessible road and rail networks