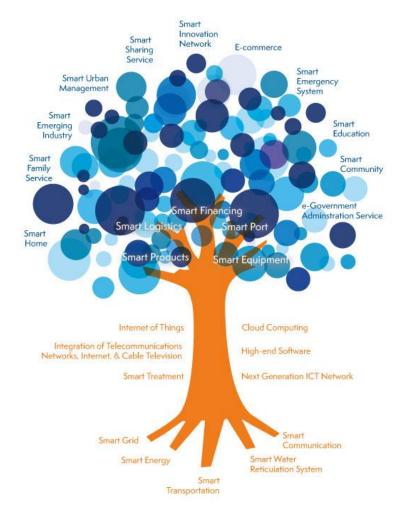

# - Smart City Integrated Urban Management Systems

#### **Smart City Initiatives:**

- •First batch of State-level Smart City Pilot
- •Smart City Master Plan by Singapore's IDA International
- •EZ-Link Lingnan Pass One Card
- •Smart Homes 3 Network Convergence
- •e-Government, Smart School, Smart Healthcare