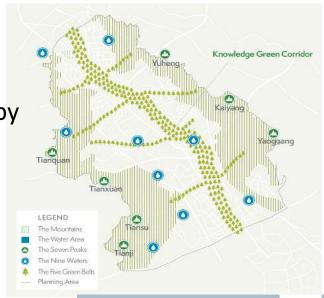

## **Geographical Advantages**

- SSGKC is strategically located within the Guangzhou Eastern Scenic Region —
  with best Air Quality in Guangzhou,
  quality Eco environment
- Centrally located, with accessible road and rail networks