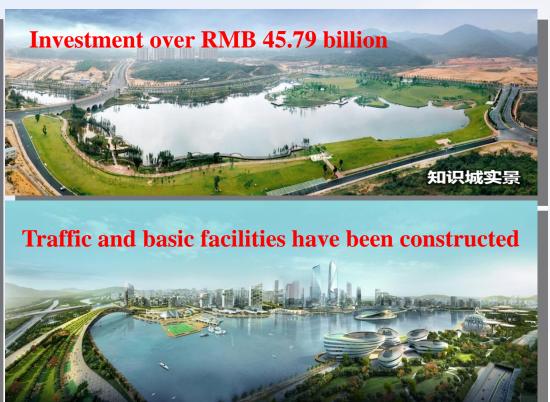

# **Key Elements of a Sustainable City**

As at end 2015, a total of RMB 45.79 bil has been invested in the rail networks, resettlements, major expressways, common services tunnels, SMART & Eco City infrastructure works thereby laying down the foundation for future developments