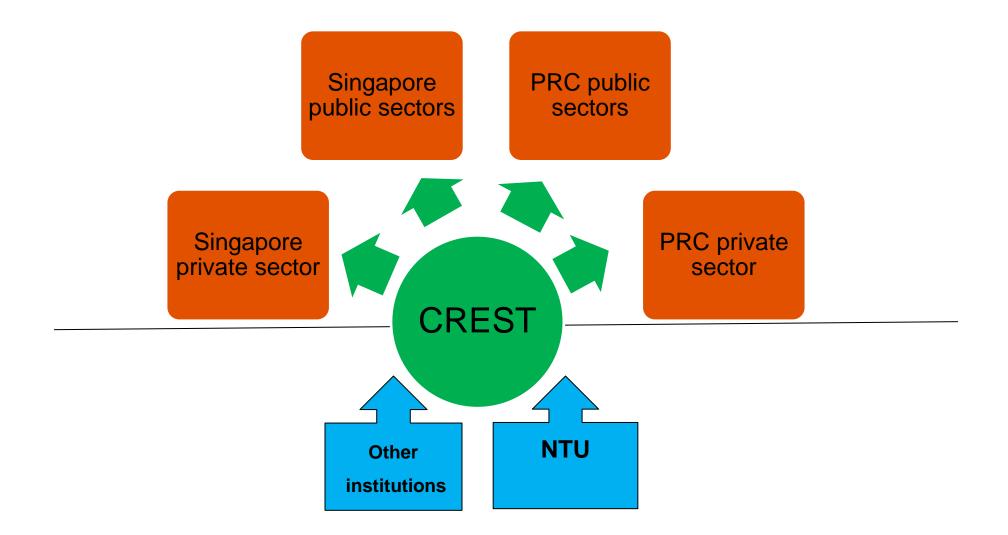

# Learning City - Providing the foundation for a knowledge economy

#### **Learning City Initiatives**

- Education Hub: Top-tier colleges and universities to conduct programs in GKC
  - Sino-Singapore International Joint Research Institute NTU, SCUT
  - Peking University Science and Research Institute
  - Zhejiang University Southern China Research institute
  - Warwick University Collaboration
- Vocational Teachers' training, skills upgrading and learning: ITEES, Polys, etc
- Elementary Schools Guangzhou No.2 Middle School, etc
- International Schools HCI, Etonhouse Preschool, etc
- Lifelong learning GKC Centre of Excellence for Software Transfer (CREST), Smart Libraries 'Learning for all, Learning for Life'

















# Talent: Centre of Excellence for Software Transfer (CREST)





## **Talent: Development Programs**



**Study Visit to Singapore** 



**Trainings** 



Sino-Singapore Knowledge Forum



Seminar



## **Eco-system:**

## **An Eco-system for Industry Development**





## **Eco-System**

#### **Learning – Innovation – Entrepreneurship**













**JRI** 





- Start-ups and growth companies
- Innovation and tech community

**SSGKC Project** 

- Investments
- Liveable environment
- Market access
- Work space

## **Eco-system:** Integrated Intellectual Property Hub

- Pilot Reform on Intellectual Property Rights Protection and IP applications.
- Leveraging the Patent Examination Cooperation Center of the Patent Office, SIPO, Guangdong, SSGKC will build an integrated IP protection and services zone focusing on IP trading, evaluation, pledge, info