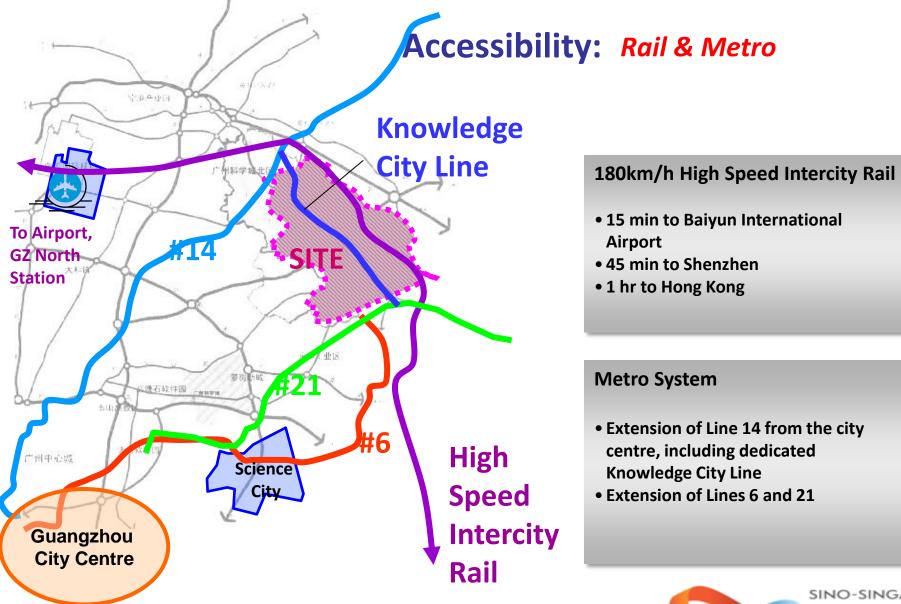

## **Geographical Advantages**

- SSGKC is strategically located within the Guangzhou Eastern Scenic Region —
  with best Air Quality in Guangzhou,
  quality Eco environment
- Centrally located, with accessible road and rail networks