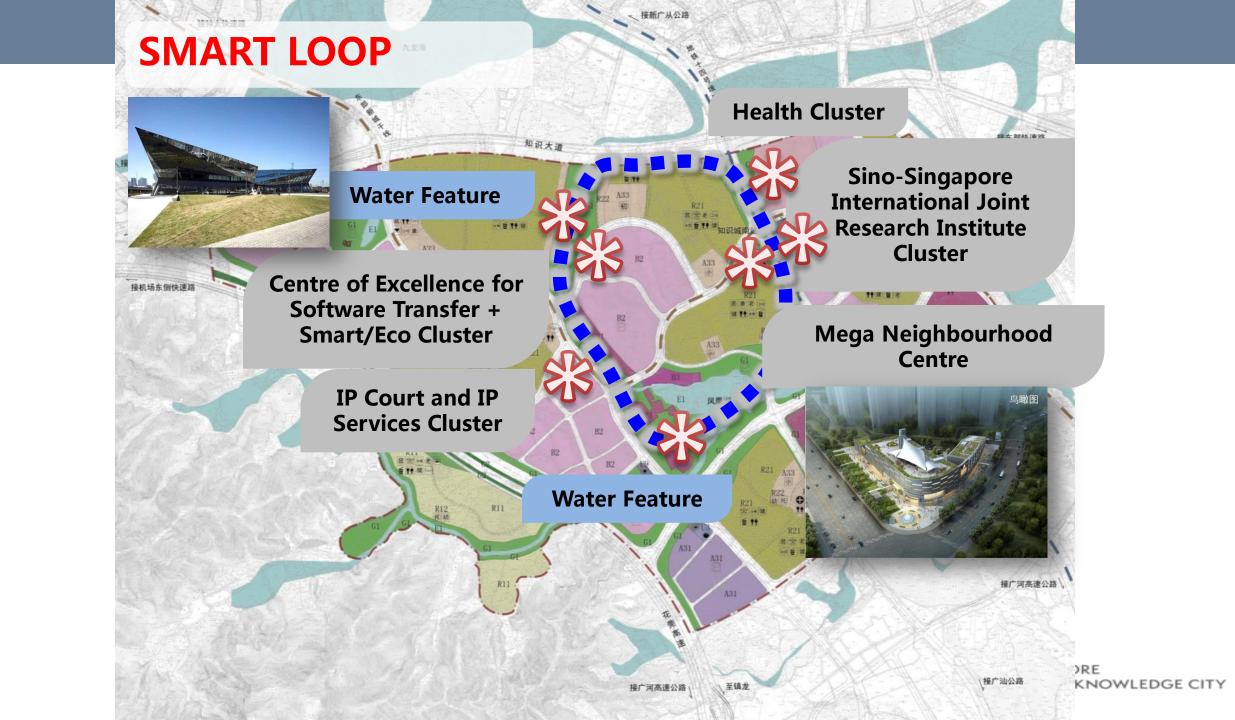

#### **Learning City Initiatives**

- Education Hub: Top-tier colleges and universities to conduct programs in GKC
  - Sino-Singapore International Joint Research Institute NTU, SCUT
  - Peking University Science and Research Institute
  - Zhejiang University Southern China Research institute
  - Warwick University Collaboration
- Vocational Teachers' training, skills upgrading and learning: ITEES, Polys, etc
- Elementary Schools Guangzhou No.2 Middle School, etc
- International Schools HCI, Etonhouse Preschool, etc
- Lifelong learning GKC Centre of Excellence for Software Transfer (CREST), Smart Libraries 'Learning for all, Learning for Life'

## **Eco-system:** Integrated Intellectual Property Hub

- Pilot Reform on Intellectual Property Rights Protection and IP applications.
- Leveraging the Patent Examination Cooperation Center of the Patent Office, SIPO, Guangdong, SSGKC will build an integrated IP protection and services zone focusing on IP trading, evaluation, pledge, information service, training and financing.

- Guangzhou IP Court set up in December 2014.
- Collaboration with IP Academy, IPOS International, SIAC, etc
- IPOS Rep Office at SSGKC
- SSGKC as the pilot model site between IPOS and SIPO.
- Services Hub for both local and foreign IP-related service agencies