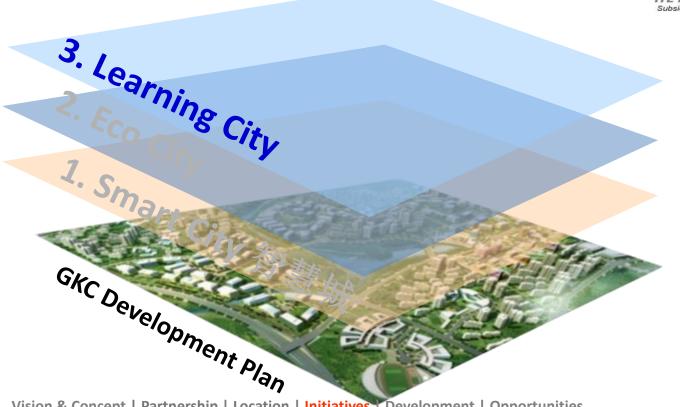

# **Key Elements of a Sustainable City**

As at end 2015, a total of RMB 45.79 bil has been invested in the rail networks, resettlements, major expressways, common services tunnels, SMART & Eco City infrastructure works thereby laying down the foundation for future developments

# - Smart City Integrated Urban Management Systems

# - ECO City Integrating Urban Planning with Sustainability Solutions

# Learning City - Providing the foundation for a knowledge economy